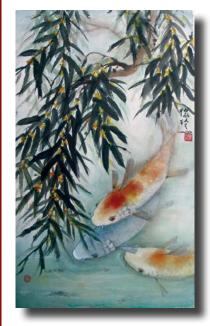

Fiery
by Marcia J. Popp
22.5" x 15"
Pastel & Colored Pencil
\$1,080
Catalogue #1170498

Sunset Agave by Marcia J. Popp 22.75" x 15.25" Pastel & Colored Pencil \$1,080 Catalogue #1170140

Koi Under Willow by Darlene Kaplan 31" x 19" Chinese Watercolor \$2,355 Catalogue #1178822