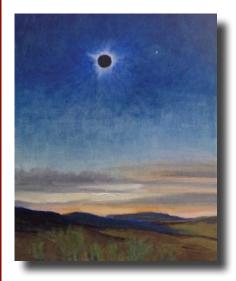

Home After
the Storm
by Ken Requard
18" x 24"
Oil on Panel
\$1,100
Catalogue #1167888

Overwhelmed by Ken Requard 18" x 24" Oil on Panel \$1,100 Catalogue #1178827

Eclipse in Oregon by Liz Beecher 10" x 8" Oil on Panel \$500 Catalogue #1179669