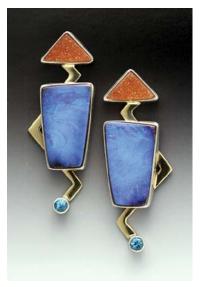

The Boss by Judith Jordan 11" x 14" Oil on Board \$600 Catalogue #1179568

Polly by Judith Jordan 24" x 24" Oil on Canvas \$900 Catalogue #1179567

Petroglyphs by Maria Battista 2.5" x 0.5" Sterling | 14k | Brazilian Drusy|Queensland Opal|

Swiss Blue Topaz

\$1,028

Catalogue #1177339

Labyrinth

by Maria Battista . 1.75" x 3.5" Sterling | 14k | Yellow Sapphire \$8,500 Catalogue #1177337