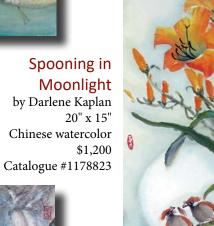

Fiery
by Marcia J. Popp
22.5" x 15"
Pastel & Colored Pencil
\$1,080
Catalogue #1170498

Sunset Agave by Marcia J. Popp 22.75" x 15.25" Pastel & Colored Pencil \$1,080 Catalogue #1170140

Koi Under Willow by Darlene Kaplan 31" x 19" Chinese Watercolor \$2,355 Catalogue #1178822