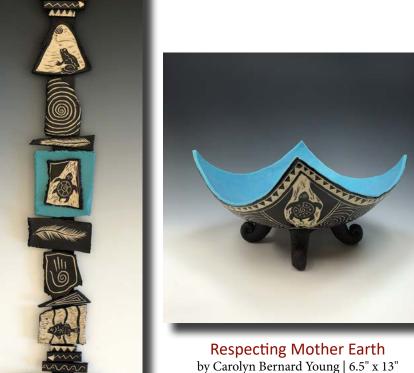

# Create the Story of Your Dream

by Carolyn Bernard Young | 33" x 6" Stoneware/Slip/Graffito/Poplar | \$300 Catalogue #1179202

Nelson Mandela by Ellie Shuster 11.75" x 6.25" Cold-Cast Bronze/Resin Includes Wood Stand \$550 Catalogue #1178856