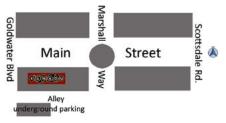

#### www.xanadugallery.com

catalog \$5.00 | 20180752

Xanadu Gallery is located on the south side of Main Street in Old Town Scottsdale between Marshall Way and Goldwater. Parking is available on Main Street or in our underground parking garage behind the gallery.