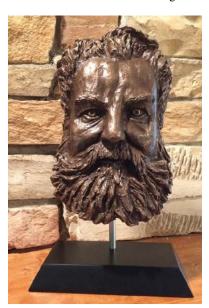

Winston Churchill

by Ellie Shuster 11.5" x 575" Cold-Cast Bronze/Resin Includes Wood Stand \$550 Catalogue #1178857

Alexander Graham Bell

by Ellie Shuster 12.5" x 6.25" Cold-Cast Bronze/Resin Includes Wood Stand \$550 Catalogue #1178854