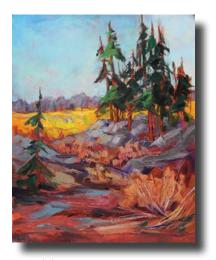

Cliff at Spring
Flood on the Creek

by Rose Huck 60" x 48" Acrylic \$3,608 Catalogue #1179251

Low Water Bridge on Ten Mile Creek Triptych by Rose Huck | 30" x 90" Acrylic | \$3,375 | Catalogue #1179259

## Sunrise on the Gate

by Rose Huck 48" x 60" Acrylic \$3,608 Catalogue #1179250