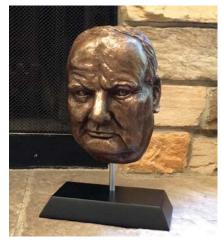

# Create the Story of Your Dream

by Carolyn Bernard Young | 33" x 6" Stoneware/Slip/Graffito/Poplar | \$300 Catalogue #1179202

Nelson Mandela by Ellie Shuster 11.75" x 6.25" Cold-Cast Bronze/Resin Includes Wood Stand \$550 Catalogue #1178856

Winston Churchill

by Ellie Shuster 11.5" x 575" Cold-Cast Bronze/Resin Includes Wood Stand \$550 Catalogue #1178857

Alexander Graham Bell

by Ellie Shuster 12.5" x 6.25" Cold-Cast Bronze/Resin Includes Wood Stand \$550 Catalogue #1178854