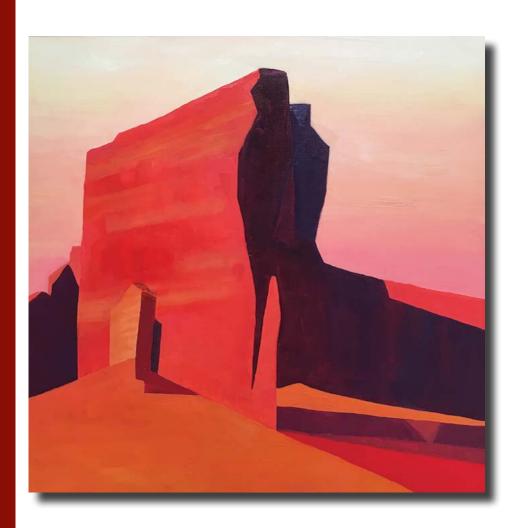

#### Arrived in France

by Charlie Barr 30" x 30" Acrylic/Cement on Panel Catalogue #1149823

Vintage Lawn Chairs by Katrina Methot-Swanson | 36" x 36" Oil | \$3,240 | Catalogue #1179252

Waiting for the Summer
by Katrina Methot-Swanson
20" x 16"
Oil
\$800
Catalogue #1179254