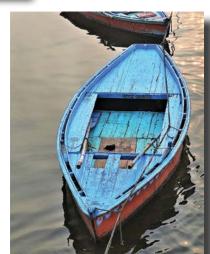

Morning on the Ganges, Rishikesh by Kim Bemis 16" x 20" Photography on Canvas \$500 Catalogue #1179297

The Blue Boat, Varanasi by Kim Bemis

20" x 16"
Photography on Canvas
\$500
Catalogue #1179033

Stones by M.C. Reardon 24" x 16" Photography \$345 Catalogue #1178615